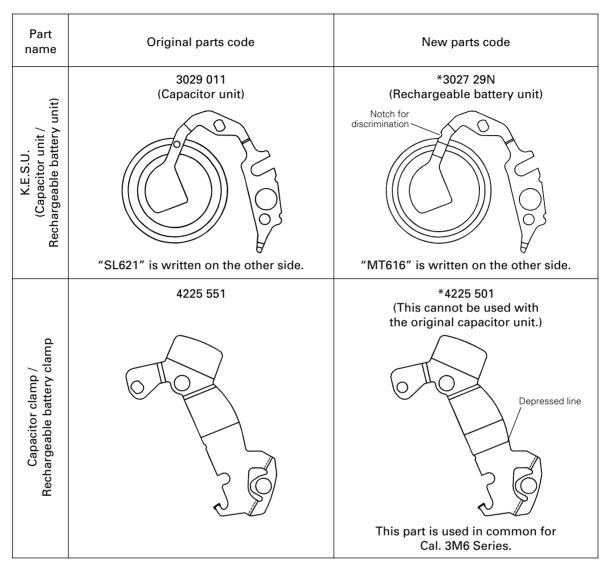

#### Notes:

- When repairing Cal. 3M21A/3M22A watches, please be sure to refer to this supplement together with "PARTS CATALOGUE/TECHNCIAL GUIDE Cal. 3M22A" issued in July 1994.
- When the new rechargeable battery unit is installed into the movement, please note that the original capacitor clamp should not be used. If the original clamp is used with new rechargeable battery unit, it could lead to short circuit or damage the movement. To avoid disorder, please order rechargeable battery unit and rechargeable battery clamp in a set by parts code "<u>3027 3MZ</u>" (<u>3027 3MZ</u> contains rechargeable battery unit and rechargeable battery clamp.)
- After the new rechargeable battery unit is installed, the indicator display for duration of charge will change. Please see below chart of "Comparative matrix between original and new power resource".
- In and after September 2001, original capacitor unit will be discontinued and no longer available. New parts in a set (rechargeable battery unit and rechargeable battery clamp) will be supplied to you if you order the old capacitor by parts number No. 3029 011.

#### PARTS LIST

- \* When you change the original capacitor to new rechargeable battery unit, the clamp is also required to be changed. Please order them as a set by parts code <u>3027 3MZ</u> to avoid confusion. (<u>3027 3MZ</u> contains rechargeable battery unit and rechargeable battery clamp.)
- \* Each parts also can be supplied separately by each parts code.